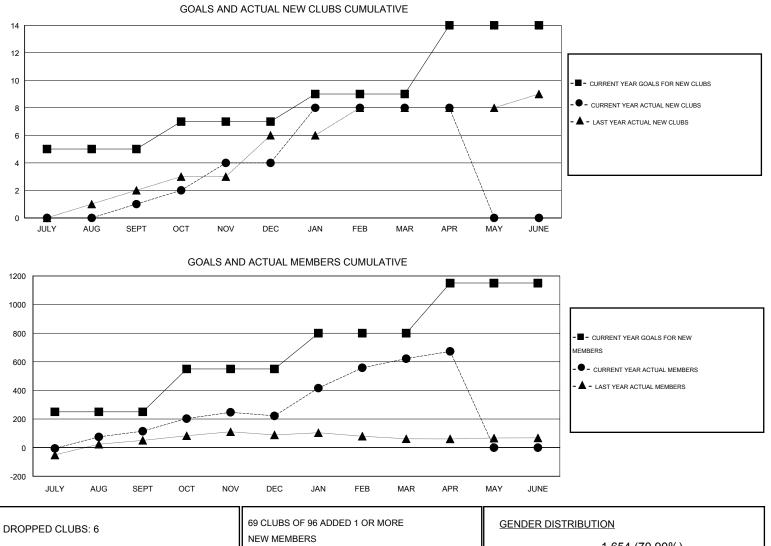

## **ER GURUNATHAN** GMT:

| LOCATION INDIA |
|----------------|
|----------------|

GMT CA 6 Clubs Members RESULTS FOR 2014-2015 RESULTS FOR 2014-2015 NEW CLUB NEW CLUBS DROPPED NET NEW MEMBER CHARTER AND DROPPED NET QUARTER QUARTER GOAL CLUBS GAIN/LOSS GOAL NEW MEMBERS MEMBERS GAIN/LOSS ADDED 5 1 1 0 250 195 80 115 JULY/AUG/SEPT JULY/AUG/SEPT 2 3 2 300 151 44 107 1 OCT/NOV/DEC OCT/NOV/DEC 2 250 574 174 400 4 3 1 JAN/FEB/MAR JAN/FEB/MAR 5 0 350 94 43 51 -1 1 APR/MAY/JUNE APR/MAY/JUNE